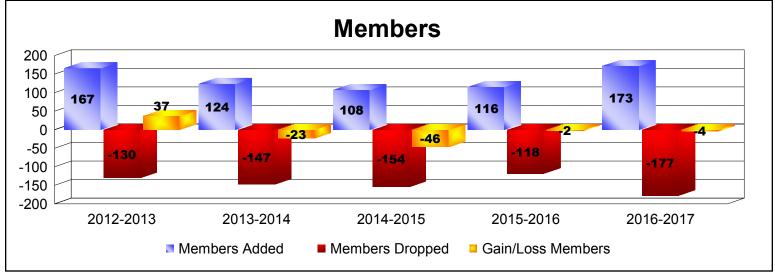

District 9 SW As of June 2017 Cumulative

| Year      | New<br>Clubs | Dropped<br>Clubs | Gain/<br>Loss<br>Clubs | New<br>Members | Charter<br>Members | Reinstate<br>Members | Transfer<br>Members | Total<br>Member<br>Added | Total<br>Members<br>Dropped | Gain/<br>Loss<br>Members |
|-----------|--------------|------------------|------------------------|----------------|--------------------|----------------------|---------------------|--------------------------|-----------------------------|--------------------------|
| 2012-2013 | 0            | 0                | 0                      | 158            | 1                  | 4                    | 4                   | 167                      | -130                        | 37                       |
| 2013-2014 | 0            | -1               | -1                     | 111            | 0                  | 11                   | 2                   | 124                      | -147                        | -23                      |
| 2014-2015 | 0            | -1               | -1                     | 99             | 0                  | 6                    | 3                   | 108                      | -154                        | -46                      |
| 2015-2016 | 0            | 0                | 0                      | 103            | 0                  | 8                    | 5                   | 116                      | -118                        | -2                       |
| 2016-2017 | 0            | -1               | -1                     | 155            | 0                  | 13                   | 5                   | 173                      | -177                        | -4                       |
| Average   | 0            | -1               | -1                     | 125            | 0                  | 8                    | 4                   | 138                      | -145                        | -8                       |