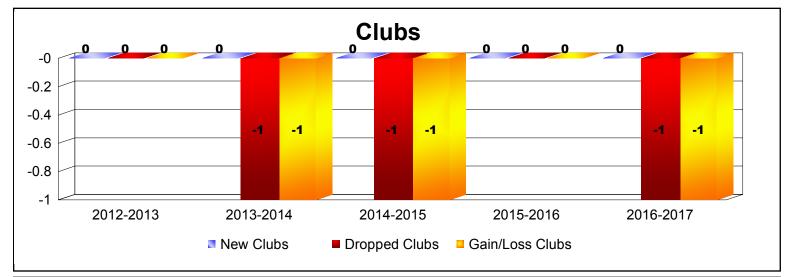

District 9 SW As of June 2017 Cumulative

| Year      | New<br>Clubs | Dropped<br>Clubs | Gain/<br>Loss<br>Clubs | New<br>Members | Charter<br>Members | Reinstate<br>Members | Transfer<br>Members | Total<br>Member<br>Added | Total<br>Members<br>Dropped | Gain/<br>Loss<br>Members |
|-----------|--------------|------------------|------------------------|----------------|--------------------|----------------------|---------------------|--------------------------|-----------------------------|--------------------------|
| 2012-2013 | 0            | 0                | 0                      | 158            | 1                  | 4                    | 4                   | 167                      | -130                        | 37                       |
| 2013-2014 | 0            | -1               | -1                     | 111            | 0                  | 11                   | 2                   | 124                      | -147                        | -23                      |
| 2014-2015 | 0            | -1               | -1                     | 99             | 0                  | 6                    | 3                   | 108                      | -154                        | -46                      |
| 2015-2016 | 0            | 0                | 0                      | 103            | 0                  | 8                    | 5                   | 116                      | -118                        | -2                       |
| 2016-2017 | 0            | -1               | -1                     | 155            | 0                  | 13                   | 5                   | 173                      | -177                        | -4                       |
| Average   | 0            | -1               | -1                     | 125            | 0                  | 8                    | 4                   | 138                      | -145                        | -8                       |